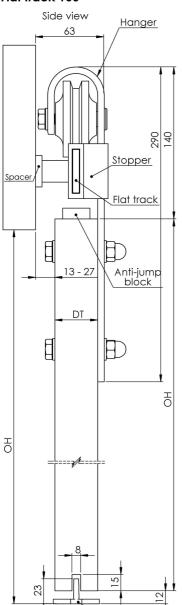

### **Technical Specifications**

- Maximum Door Weight: 100kg
- Minimum Door Width: 550mm
- Maximum Door Width: 1500mm
- Door Thickness: 36 44mm

Soft closer (Fitted behind track)

Hanger

Track stop and anti-jump block

### Flat track 100

Maximum door weight 100kg

DH - Door height

DWi - Door width, between 550mm - 1500mm

DT - Door thickness, between 36mm and 44mm

OW - Opening width

OH - Opening height