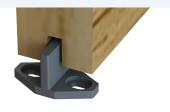

## **Product Overview**

The Flat Track 100 sliding hardware offers a traditional rustic look and is ideal for barn conversions, cottages or renovations on listed buildings, for doors up to 100kg.

The exposed hardware is available in a black powder coated finish as standard finish and its nylon bearing wheels ensure the hangers move smoothly and silently across the flat bar.

### **Features**

- Durable steel strap hangers with PA6 6 nylon wheels run effortlessly and silently across a solid flat track
- Nylon wheels supplied with precision sealed ball bearings
- Anti-jump blocks prevent door from being removed from track
- Soft closing available, concealed behind the flat bar track
- Easy to install
- Choice of hanger styles and finishes available
- For internal use only

### **Technical Specifications**

- Maximum Door Weight: 100kg
- Minimum Door Width: 550mm
- Maximum Door Width: 1500mm
- Door Thickness: 36 44mm

Soft closer (Fitted behind track)

Hanger

Track stop and anti-jump block