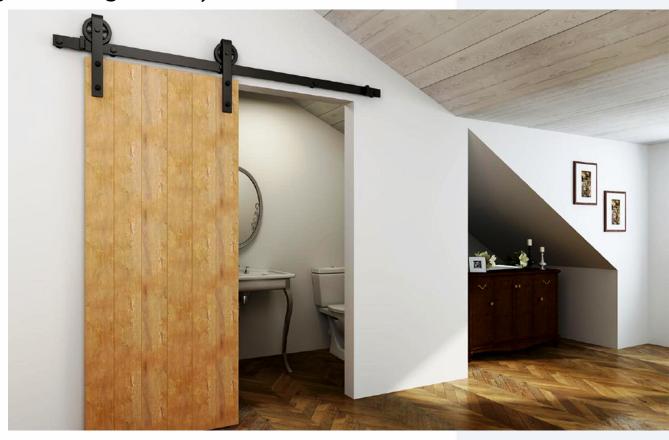

## **Product Overview**

The Flat Track 100 sliding hardware offers a traditional rustic look and is ideal for barn conversions, cottages or renovations on listed buildings, for doors up to 100kg.

The exposed hardware is available in a black powder coated finish as standard finish and its nylon bearing wheels ensure the hangers move smoothly and silently across the flat bar.

### **Features**

- Durable steel strap hangers with PA6 6 nylon wheels run effortlessly and silently across a solid flat track
- Nylon wheels supplied with precision sealed ball bearings
- Anti-jump blocks prevent door from being removed from track
- Soft closing available, concealed behind the flat bar track
- Easy to install
- Choice of hanger styles and finishes available
- For internal use only