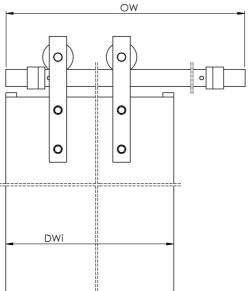

### Flat track 100

Maximum door weight 100kg

DH - Door height

DWi - Door width, between 550mm - 1500mm

DT - Door thickness, between 36mm and 44mm

OW - Opening width

OH - Opening height