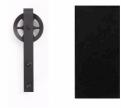

solid flat track
- Nylon wheels supplied with precision sealed ball bearings
- Anti-jump blocks prevent door from being removed from track
- Soft closing available, concealed behind the flat bar track
- Easy to install
- Choice of hanger styles and finishes available
- For internal use only

### **Technical Specifications**

- Maximum Door Weight: 100kg
- Minimum Door Width: 550mm
- Maximum Door Width: 1500mm
- Door Thickness: 36 44mm



Soft closer (Fitted behind track)





Hanger



Track stop and anti-jump block



Guide

### Flat track 100



Maximum door weight 100kg

DH - Door height

DWi - Door width, between 550mm - 1500mm

DT - Door thickness, between 36mm and 44mm

OW - Opening width

OH - Opening height









# **Hanger Types**

Straight









Arrowhead





Wagon wheel



Top Mount







## **Finishes Available**





## Black



\*\* Material: 304 Stainless Steel

#### Rust



\*Brushed



# For further information on our products and services:

Tel: +44 (0)20 8545 6680 sales@coburn.co.uk www.coburn.co.uk

#### **Coburn Sliding Systems**

Unit 1, Cardinal West, Cardinal Way, Cardinal Distribution Park, Godmanchester, Huntingdon, Cambridgeshire, PE29 2XN United Kingdom.

Guide

Dealer Stamp