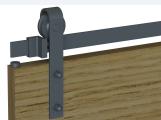

gs, for doors up to 100kg.

The exposed hardware is available in a black powder coated finish as standard finish and its nylon bearing wheels ensure the hangers move smoothly and silently across the flat bar.

### **Features**

- Durable steel strap hangers with PA6 6 nylon wheels run effortlessly and silently across a solid flat track
- Nylon wheels supplied with precision sealed ball bearings
- Anti-jump blocks prevent door from being removed from track
- Soft closing available, concealed behind the flat bar track
- Easy to install
- Choice of hanger styles and finishes available
- For internal use only

### **Technical Specifications**

- Maximum Door Weight: 100kg
- Minimum Door Width: 550mm
- Maximum Door Width: 1500mm
- Door Thickness: 36 44mm



Soft closer (Fitted behind track)





Hanger



Track stop and anti-jump block



Guide

### Flat track 100



Maximum door weight 100kg

DH - Door height

DWi - Door width, between 550mm - 1500mm

DT - Door thickness, between 36mm and 44mm

OW - Opening width

OH - Opening height









# **Hanger Types**

Straight









Arrowhead





Wagon wheel



Top Mount







## **Finishes Available**





## Black



\*\* Material: 304 Stainless Steel

#### Rust



\*Brushed



# For further information on our products and services:

Tel: +44 (0)20 8545 6680 sales@coburn.co.uk www.coburn.co.uk

#### **Coburn Sliding Systems**

Unit 1, Cardinal West, Cardinal Way, Cardinal Distribution Park, Godmanchester, Huntingdon, Cambridgeshire, PE29 2XN United Kingdom.

Guide

Dealer Stamp