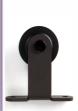

ack
- Nylon wheels supplied with precision sealed ball bearings
- Anti-jump blocks prevent door from being removed from track
- Soft closing available, concealed behind the flat bar track
- Easy to install
- Choice of hanger styles and finishes available
- For internal use only

### **Technical Specifications**

- Maximum Door Weight: 100kg
- Minimum Door Width: 550mm
- Maximum Door Width: 1500mm
- Door Thickness: 36 44mm



Soft closer (Fitted behind track)





Hanger



Track stop and anti-jump block



Guide

### Flat track 100



Maximum door weight 100kg

DH - Door height

DWi - Door width, between 550mm - 1500mm

DT - Door thickness, between 36mm and 44mm

OW - Opening width

OH - Opening height









# **Hanger Types**

Straight









Arrowhead





Wagon wheel



Top Mount







## **Finishes Available**





## Black



\*\* Material: 304 Stainless Steel

#### Rust



\*Brushed



# For further information on our products and services:

Tel: +44 (0)20 8545 6680 sales@coburn.co.uk www.coburn.co.uk

#### **Coburn Sliding Systems**

Unit 1, Cardinal West, Cardinal Way, Cardinal Distribution Park, Godmanchester, Huntingdon, Cambridgeshire, PE29 2XN United Kingdom.

Guide

Dealer Stamp