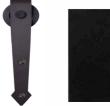

ilently across a solid flat track
- Nylon wheels supplied with precision sealed ball bearings
- Anti-jump blocks prevent door from being removed from track
- Soft closing available, concealed behind the flat bar track
- Easy to install
- Choice of hanger styles and finishes available
- For internal use only

### **Technical Specifications**

- Maximum Door Weight: 100kg
- Minimum Door Width: 550mm
- Maximum Door Width: 1500mm
- Door Thickness: 36 44mm



Soft closer (Fitted behind track)





Hanger



Track stop and anti-jump block



Guide

### Flat track 100



Maximum door weight 100kg

DH - Door height

DWi - Door width, between 550mm - 1500mm

DT - Door thickness, between 36mm and 44mm

OW - Opening width

OH - Opening height









# **Hanger Types**

Straight









Arrowhead





Wagon wheel



Top Mount







## **Finishes Available**





## Black



\*\* Material: 304 Stainless Steel

#### Rust



\*Brushed



# For further information on our products and services:

Tel: +44 (0)20 8545 6680 sales@coburn.co.uk www.coburn.co.uk

#### **Coburn Sliding Systems**

Unit 1, Cardinal West, Cardinal Way, Cardinal Distribution Park, Godmanchester, Huntingdon, Cambridgeshire, PE29 2XN United Kingdom.

Guide

Dealer Stamp