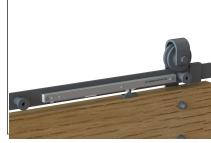

### **Technical Specifications**

- Maximum Door Weight: 100kg
- Minimum Door Width: 550mm
- Maximum Door Width: 1500mm
- Door Thickness: 36 44mm

Soft closer (Fitted behind track)

Hanger

Track stop and anti-jump block