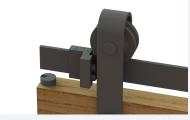

ors up to 100kg.

The exposed hardware is available in a black powder coated finish as standard finish and its nylon bearing wheels ensure the hangers move smoothly and silently across the flat bar.

### **Features**

- Durable steel strap hangers with PA6 6 nylon wheels run effortlessly and silently across a solid flat track
- Nylon wheels supplied with precision sealed ball bearings
- Anti-jump blocks prevent door from being removed from track
- Soft closing available, concealed behind the flat bar track
- Easy to install
- Choice of hanger styles and finishes available
- For internal use only

### **Technical Specifications**

- Maximum Door Weight: 100kg
- Minimum Door Width: 550mm
- Maximum Door Width: 1500mm
- Door Thickness: 36 44mm



Soft closer (Fitted behind track)





Hanger



Track stop and anti-jump block



Guide

### Flat track 100



Maximum door weight 100kg

DH - Door height

DWi - Door width, between 550mm - 1500mm

DT - Door thickness, between 36mm and 44mm

OW - Opening width

OH - Opening height









# **Hanger Types**

Straight









Arrowhead





Wagon wheel



Top Mount







## **Finishes Available**





## Black



\*\* Material: 304 Stainless Steel

#### Rust



\*Brushed



# For further information on our products and services:

Tel: +44 (0)20 8545 6680 sales@coburn.co.uk www.coburn.co.uk

#### **Coburn Sliding Systems**

Unit 1, Cardinal West, Cardinal Way, Cardinal Distribution Park, Godmanchester, Huntingdon, Cambridgeshire, PE29 2XN United Kingdom.

Guide

Dealer Stamp