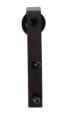

effortlessly and silently across a solid flat track
- Nylon wheels supplied with precision sealed ball bearings
- Anti-jump blocks prevent door from being removed from track
- Soft closing available, concealed behind the flat bar track
- Easy to install
- Choice of hanger styles and finishes available
- For internal use only

### **Technical Specifications**

- Maximum Door Weight: 100kg
- Minimum Door Width: 550mm
- Maximum Door Width: 1500mm
- Door Thickness: 36 44mm



Soft closer (Fitted behind track)





Hanger



Track stop and anti-jump block



Guide

### Flat track 100



Maximum door weight 100kg

DH - Door height

DWi - Door width, between 550mm - 1500mm

DT - Door thickness, between 36mm and 44mm

OW - Opening width

OH - Opening height









# **Hanger Types**

Straight









Arrowhead





Wagon wheel



Top Mount







## **Finishes Available**





## Black



\*\* Material: 304 Stainless Steel

#### Rust



\*Brushed



# For further information on our products and services:

Tel: +44 (0)20 8545 6680 sales@coburn.co.uk www.coburn.co.uk

#### **Coburn Sliding Systems**

Unit 1, Cardinal West, Cardinal Way, Cardinal Distribution Park, Godmanchester, Huntingdon, Cambridgeshire, PE29 2XN United Kingdom.

Guide

Dealer Stamp