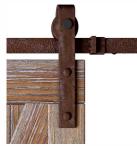

precision sealed ball bearings
- Anti-jump blocks prevent door from being removed from track
- Soft closing available, concealed behind the flat bar track
- Easy to install
- Choice of hanger styles and finishes available
- For internal use only

### **Technical Specifications**

- Maximum Door Weight: 100kg
- Minimum Door Width: 550mm
- Maximum Door Width: 1500mm
- Door Thickness: 36 44mm



Soft closer (Fitted behind track)





Hanger



Track stop and anti-jump block



Guide

### Flat track 100



Maximum door weight 100kg

DH - Door height

DWi - Door width, between 550mm - 1500mm

DT - Door thickness, between 36mm and 44mm

OW - Opening width

OH - Opening height









# **Hanger Types**

Straight









Arrowhead





Wagon wheel



Top Mount







## **Finishes Available**





## Black



\*\* Material: 304 Stainless Steel

#### Rust



\*Brushed



# For further information on our products and services:

Tel: +44 (0)20 8545 6680 sales@coburn.co.uk www.coburn.co.uk

#### **Coburn Sliding Systems**

Unit 1, Cardinal West, Cardinal Way, Cardinal Distribution Park, Godmanchester, Huntingdon, Cambridgeshire, PE29 2XN United Kingdom.

Guide

Dealer Stamp