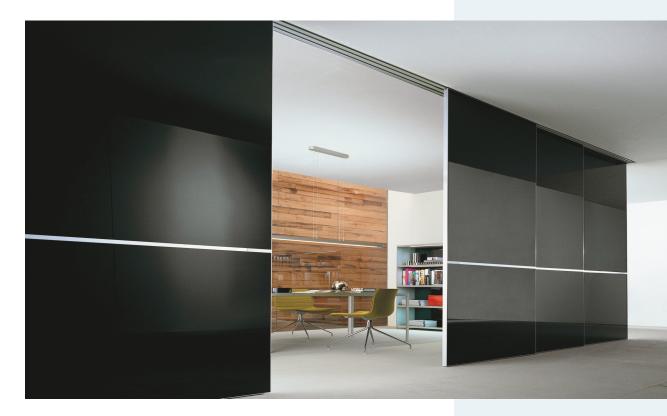

### **Product Overview**

The Straightaway 180 is a sophisticated and versatile top hung system designed for medium to heavy duty sliding doors up to 180kg. The system can easily accommodate sliding doors in a variety of architectural openings and is supplied with four wheeled hangers incorporating nylon coated wheels and precision ball bearings.