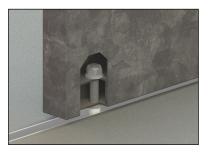

### **Technical Specifications**

- Maximum door weight: 180kg
- Maximum door height: 3500mm
- Door Thickness: 35 55mm
- Track Dimensions: 48mm (w) x 47mm (h)

Recessed floor guide and channel for metal doors