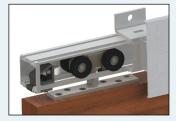

#### Features

- Tracks can be ceiling mounted or face fixed
- No recessed floor tracks required
- Hangers manufactured with zinc cast solid bodies and delrin nylon outer wheels complete with precision ball bearings to ensure smooth and silent operation
- Variable height adjustment on doors
- Fittings available for timber, aluminium or metal doors