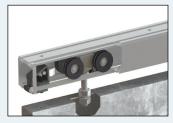

### **Product Overview**

The Straightaway 180 is a sophisticated and versatile top hung system designed for medium to heavy duty sliding doors up to 180kg. The system can easily accommodate sliding doors in a variety of architectural openings and is supplied with four wheeled hangers incorporating nylon coated wheels and precision ball bearings.

#### Features

- Tracks can be ceiling mounted or face fixed
- No recessed floor tracks required
- Hangers manufactured with zinc cast solid bodies and delrin nylon outer wheels complete with precision ball bearings to ensure smooth and silent operation
- Variable height adjustment on doors
- Fittings available for timber, aluminium or metal doors

Wall fixed track c/w fascia, hanger and apron plate for timber door

Soffit fixed track c/w hanger for metal door

Floor mounted guide for timber doors