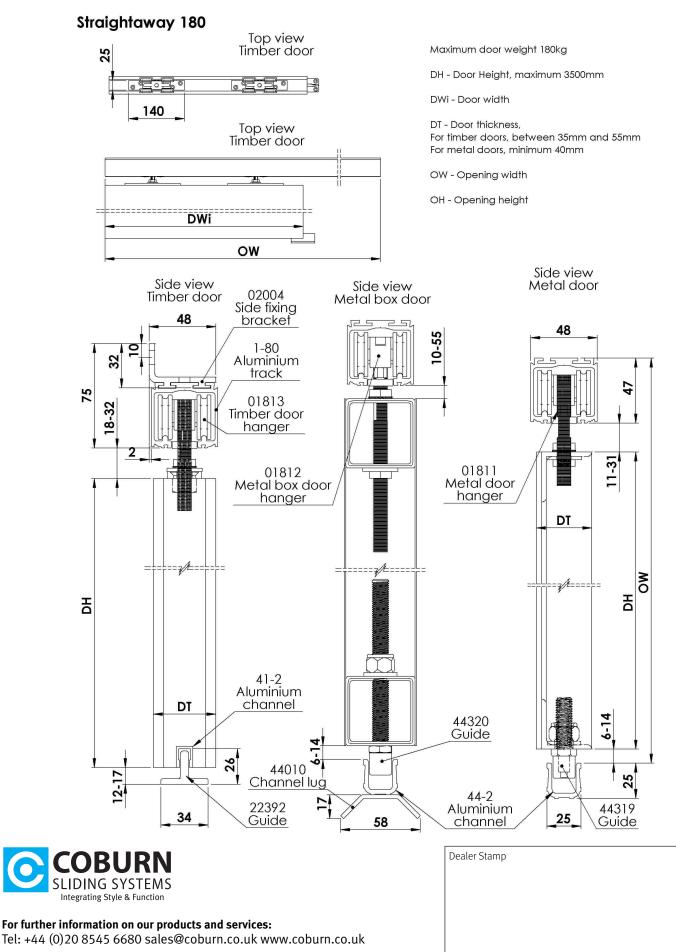

### **Technical Specifications**

- Maximum door weight: 180kg
- Maximum door height: 3500mm
- Door Thickness: 35 55mm
- Track Dimensions: 48mm (w) x 47mm (h)

Recessed floor guide and channel for metal doors

## **Technical Specifications**