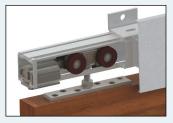

#### Features

- Tracks can be ceiling mounted or face fixed
- Suitable for timber, aluminium or metal doors
- Cast SS316 stainless steel hangers c/w delrin nylon outer wheels and precision stainless steel bearings ensure optimum corrosion resistance
- Smooth and silent running
- No recessed floor tracks necessary for timber doors

Wall fixed track c/w fascia, hanger & apron plate for timber door

Soffit fixed track c/w hanger for metal doors

Floor mounted floor guide for timber doors