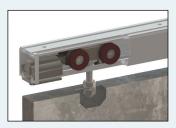

#### Features

- Tracks can be ceiling mounted or face fixed
- Suitable for timber, aluminium or metal doors
- Cast SS316 stainless steel hangers c/w delrin nylon outer wheels and precision stainless steel bearings ensure optimum corrosion resistance
- Smooth and silent running
- No recessed floor tracks necessary for timber doors

Wall fixed track c/w fascia, hanger & apron plate for timber door

Soffit fixed track c/w hanger for metal doors

Floor mounted floor guide for timber doors