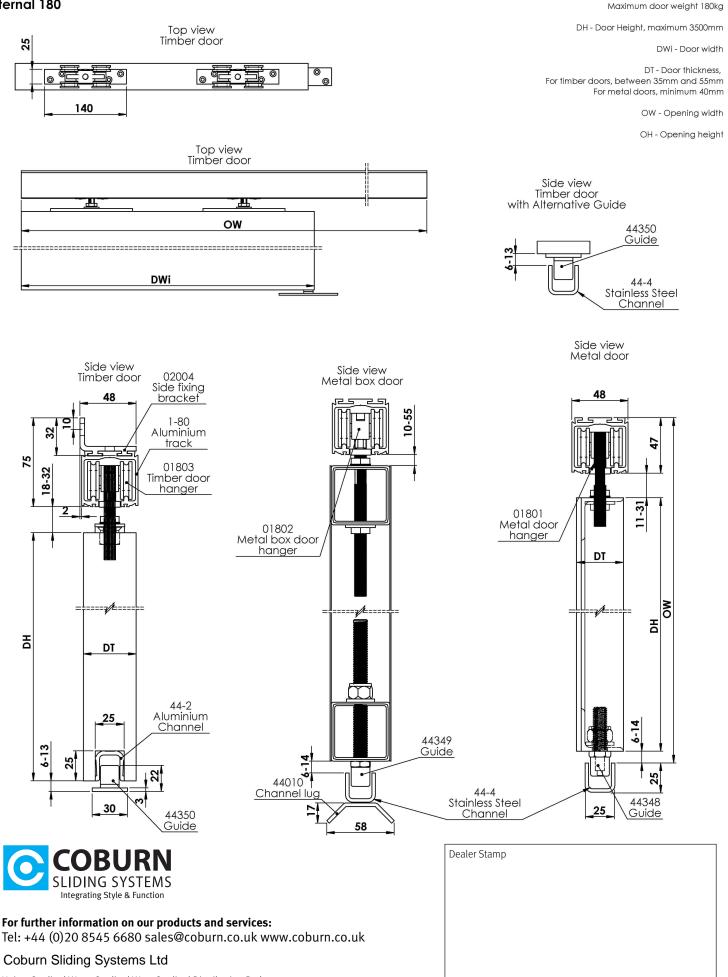

### **Technical Specifications**

- Maximum door weight: 180kg
- Maximum door height: 3500mm
- Door Thickness: 35 55mm
- Track Dimensions: 48mm (w) x 47mm (h)

Recessed floor guide and channel for metal doors