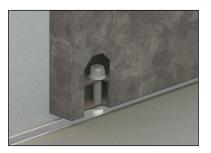

### **Technical Specifications**

- Maximum door weight: 180kg
- Maximum door height: 3500mm
- Door Thickness: 35 55mm
- Track Dimensions: 48mm (w) x 47mm (h)

Recessed floor guide and channel for metal doors

Wall fixed track c/w fascia, hanger & apron plate for timber door

Soffit fixed track c/w hanger for metal doors

Floor mounted floor guide for timber doors