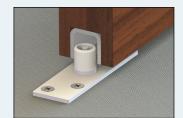

### **Technical Specifications**

- Maximum door weight: 180kg
- Maximum door height: 3500mm
- Door Thickness: 35 55mm
- Track Dimensions: 48mm (w) x 47mm (h)

Recessed floor guide and channel for metal doors

Wall fixed track c/w fascia, hanger & apron plate for timber door

Soffit fixed track c/w hanger for metal doors

Floor mounted floor guide for timber doors