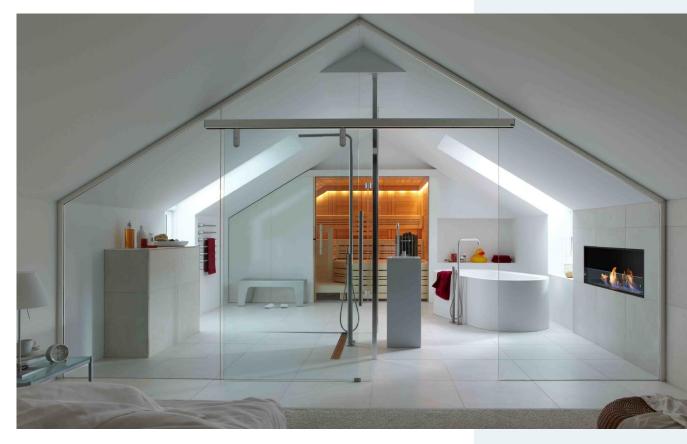

## **Product Overview**

The Straightaway G130 is a sleek and efficient straight sliding system suitable for heavier duty interior frameless glass doors. A compact top track, which can be ceiling mounted, recessed within a ceiling void or fitted directly to a face of a wall, combined with attractive stainless steel patch fittings and an inconspicuous guide at floor level, help create a minimalistic and sophisticated look.