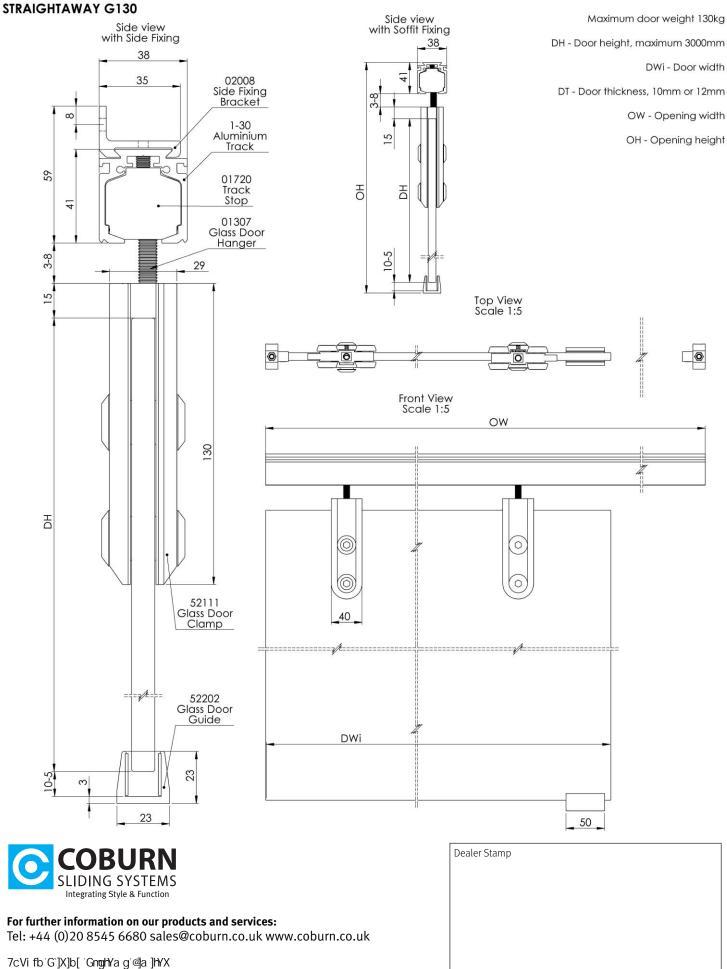

## **Technical Specifications**

- Maximum Door Weight: 130kg
- Maximum Door Height: 3000mm
- Glass Thickness: 10mm or 12mm
- Track Dimensions: 38mm (w) x 40mm (h)

130 hanger c/w integrated soft closer

Patch fitting with pre-drilled holes in glass