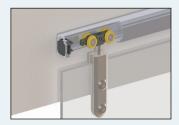

## **Technical Specifications**

- Maximum Door Weight: 130kg
- Maximum Door Height: 3000mm
- Glass Thickness: 10mm or 12mm
- Track Dimensions: 38mm (w) x 40mm (h)

130 hanger c/w integrated soft closer

Patch fitting with pre-drilled holes in glass

Patch fitting c/w hanger and cover plate

Glass floor guide