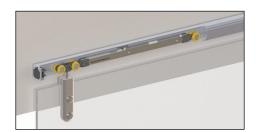

## **Technical Specifications**

- Maximum Door Weight: 130kg
- Maximum Door Height: 3000mm
- Glass Thickness: 10mm or 12mm
- Track Dimensions: 38mm (w) x 40mm (h)

130 hanger c/w integrated soft closer

Patch fitting with pre-drilled holes in glass