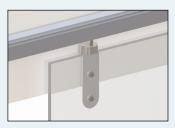

## **Technical Specifications**

- Maximum Door Weight: 130kg
- Maximum Door Height: 3000mm
- Glass Thickness: 10mm or 12mm
- Track Dimensions: 38mm (w) x 40mm (h)

130 hanger c/w integrated soft closer

Patch fitting with pre-drilled holes in glass

Patch fitting c/w hanger and cover plate

Glass floor guide