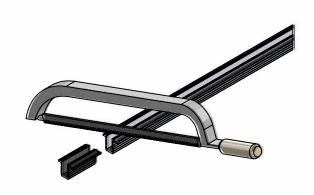

Place the stopper and fix it with screws ( $\emptyset$  3.5 x 30mm)

Prepare the door, position the rollers and fix them with screws ( $\phi$  4x15mm)

Ø38mm

 $\left(\begin{array}{c}5\end{array}\right)$  Offer door on to the track