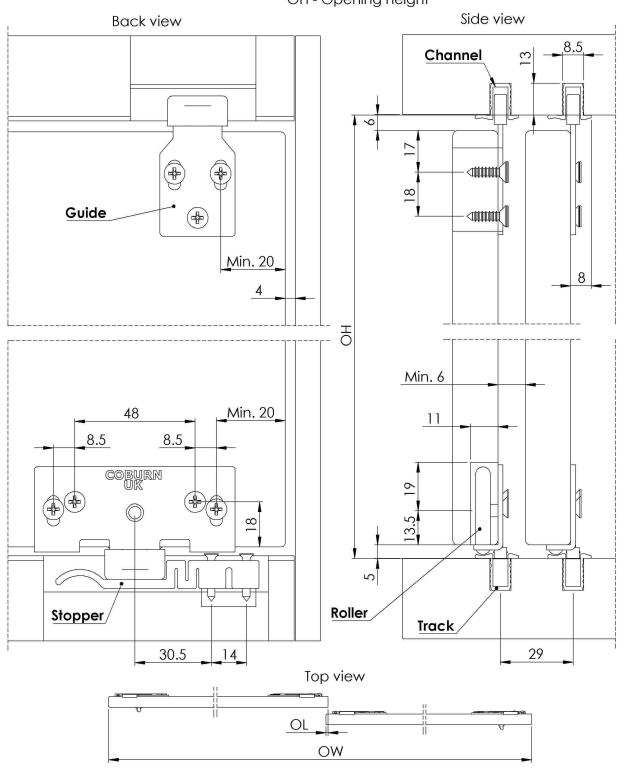

## SLYDE 40

Maximum door weight 40kg

DH - Door height, between 700mm and 1500mm

DWi - Door width, between 400mm and 1000mm

DT - Door thickness, between 18mm and 20mm

OL - Door overlap

OW - Opening width

OH - Opening height