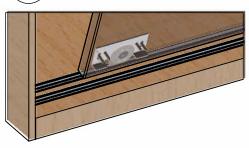

 $\begin{pmatrix} 6 \end{pmatrix}$  Insert the door and slide the guides into profile. Tighten the screws (4x15mm, wood screws)