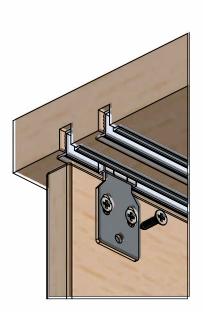

Place the stopper and fix it with screws ( $\emptyset$  3.5 x 30mm)

Prepare the door, position the rollers and fix them with screws ( $\phi$  4x15mm)

Ø38mm

 $\left(\begin{array}{c}5\end{array}\right)$  Offer door on to the track