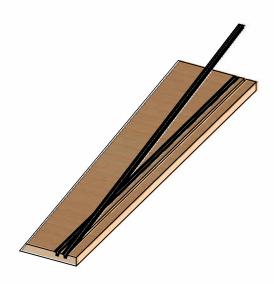

 $\begin{pmatrix} 6 \end{pmatrix}$  Insert the door and slide the guides into profile. Tighten the screws (4x15mm, wood screws)