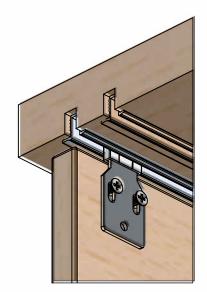

Place the stopper and fix it with screws ( $\emptyset$  3.5 x 30mm)

Prepare the door, position the rollers and fix them with screws ( $\phi$  4x15mm)

Ø38mm

 $\left(\begin{array}{c}5\end{array}\right)$  Offer door on to the track