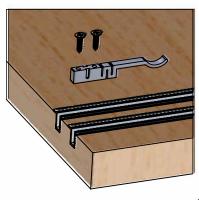

Place the stopper and fix it with screws ( $\emptyset$  3.5 x 30mm)

Prepare the door, position the rollers and fix them with screws ( $\phi$  4x15mm)

Ø38mm

 $\left(\begin{array}{c}5\end{array}\right)$  Offer door on to the track