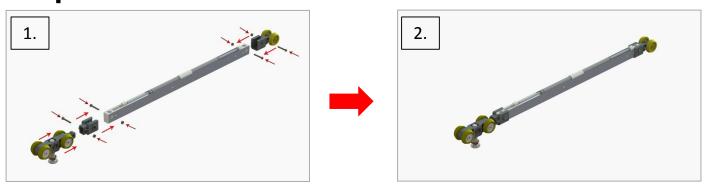

#### Step 1 Attach soft closer to hanger

Attach 2-wheeler to the back of the soft closer. Attach adaptor to other side of soft closer, afterwards attach hanger to adaptor (1.).