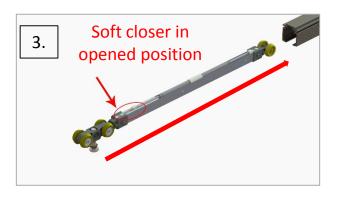

### Step 2 Insert actuator and soft closer

Make sure soft closer trigger is in open position then insert soft closer inside track (3.), next insert actuator in track(4) (see position on next page) and secure with screws.

## Step 2 Insert actuator and soft closer