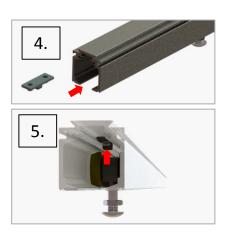

# STRAIGHTAWAY/ETERNAL 130 – CONCEALEAD SOFT CLOSER FITTING INSTRUCTIONS



30614 - STRAIGHTAWAY 130 CONCEALED SOFT CLOSER KIT

30632 - ETERNAL 130 CONCEALED SOFT CLOSER KIT

#### Step 1 Attach soft closer to hanger



Attach 2-wheeler to the back of the soft closer. Attach adaptor to other side of soft closer, afterwards attach hanger to adaptor (1.).

### Step 2 Insert actuator and soft closer





Make sure soft closer trigger is in open position then insert soft closer inside track (3.), next insert actuator in track(4) (see position on next page) and secure with screws.



## Step 2 Insert actuator and soft closer





# Step 3 (OPTIONAL) Soft opening

#### Repeat steps 1 and 2 for soft opening