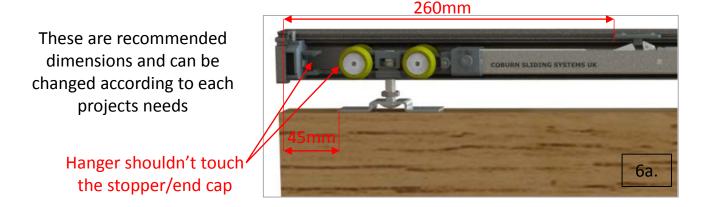

#### Step 1 Attach soft closer to hanger

Attach 2-wheeler to the back of the soft closer. Attach adaptor to other side of soft closer, afterwards attach hanger to adaptor (1.).