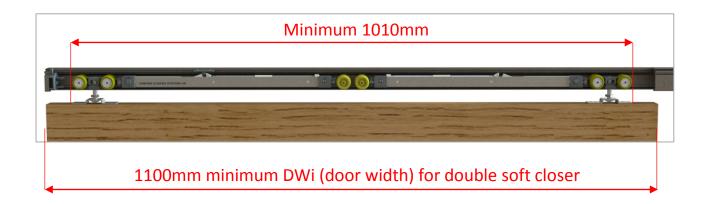

# STRAIGHTAWAY/ETERNAL 130 – CONCEALEAD SOFT CLOSER FITTING INSTRUCTIONS



30614 - STRAIGHTAWAY 130 CONCEALED SOFT CLOSER KIT

30632 - ETERNAL 130 CONCEALED SOFT CLOSER KIT

#### Step 1 Attach soft closer to hanger



Attach 2-wheeler to the back of the soft closer. Attach adaptor to other side of soft closer, afterwards attach hanger to adaptor (1.).

### Step 2 Insert actuator and soft closer





Make sure soft closer trigger is in open position then insert soft closer inside track (3.), next insert actuator in track(4) (see position on next page) and secure with screws.



## Step 2 Insert actuator and soft closer





# Step 3 (OPTIONAL) Soft opening

#### Repeat steps 1 and 2 for soft opening