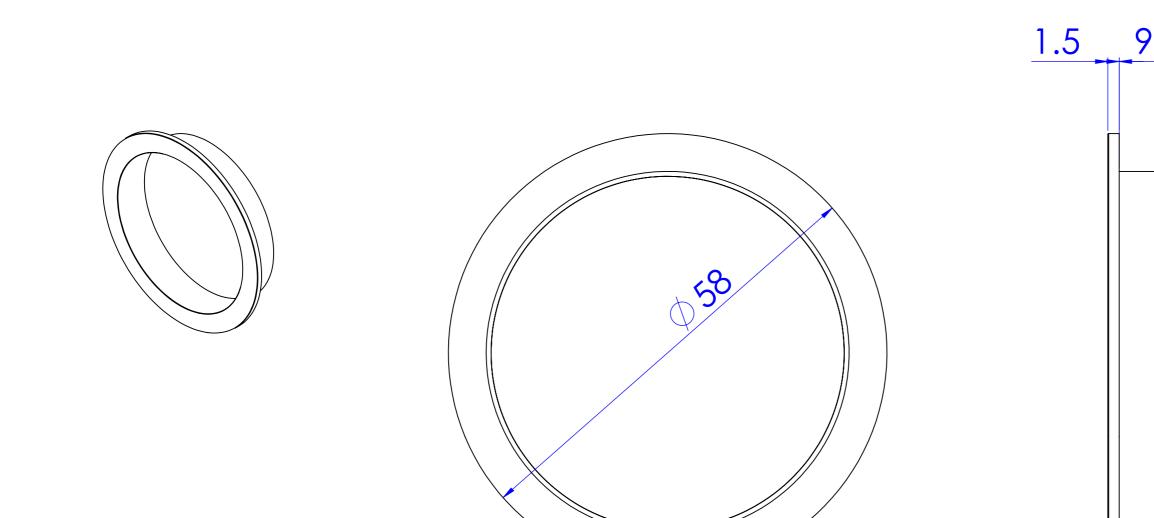

|                                                                                                                                                                                                                                                                                                                           |                  | <u>1.</u>                                                                                                                                                                                                                                  | 5        | 9.5                                                                                    |                                       |                                     |                |
|---------------------------------------------------------------------------------------------------------------------------------------------------------------------------------------------------------------------------------------------------------------------------------------------------------------------------|------------------|--------------------------------------------------------------------------------------------------------------------------------------------------------------------------------------------------------------------------------------------|----------|----------------------------------------------------------------------------------------|---------------------------------------|-------------------------------------|----------------|
| 658                                                                                                                                                                                                                                                                                                                       |                  |                                                                                                                                                                                                                                            |          |                                                                                        |                                       | 048                                 |                |
| COBURN SLIDING SYSTEMS LIMITED<br>Unit 1, Cardinal way, Cardinal west,<br>Godmanchester, PE29 2XN, UK<br>TEL: +44 (0)20 8545 6680<br>FAX:+44 (0)20 8545 6720<br>E-Mail: sales@coburn.co.uk<br>Web: www.coburn.co.uk                                                                                                       | MATERIAL<br>Zinc | UNLESS OTHERWISE SPECIFIED:<br>DIMENSION(mm) TOLERANCE<br>ZERO PL DECIMAL ±0.2<br>ONE PL DECIMAL ±0.1<br>TWO PL DECIMAL ±0.05<br>ANGULAR<br>TOLERANCE ±0.5°<br>FORGING TOLERANCE SEE<br>BS 4114<br>ALL EDGES WILL BE ROUNDED<br>WITH 0.2mm |          | DATE<br>16/05/2019<br>DATE<br>16/05/19<br>DIMENSIONS ARE IN mm<br>DO NOT SCALE DRAWING | FILE DRG. No.<br>TITLE:<br>SIZE DRG/F | Flush Pull<br>Satin Silver<br>95680 | ving product   |
| C COPYRIGHT COBURN SLIDING SYSTEMS LIMITED<br>THE INFORMATION CONTAINED IN THIS DRAWING IS THE<br>SOLE PROPERTY OF <coburn limited="" sliding="" systems="">. ANY<br/>REPRODUCTION IN PART OR AS A WHOLE WITHOUT THE WRITTEN<br/>PERMISSION OF <coburn limited="" sliding="" systems=""> IS PROHIBITED.</coburn></coburn> | Satin Silver     | COMMENTS:<br>IF IN DOL                                                                                                                                                                                                                     | JBT ASK! |                                                                                        | A4<br>SCALE: 2:1                      | 95680.01<br>WEIGHT: SHI             | 01<br>Eet: 1/1 |