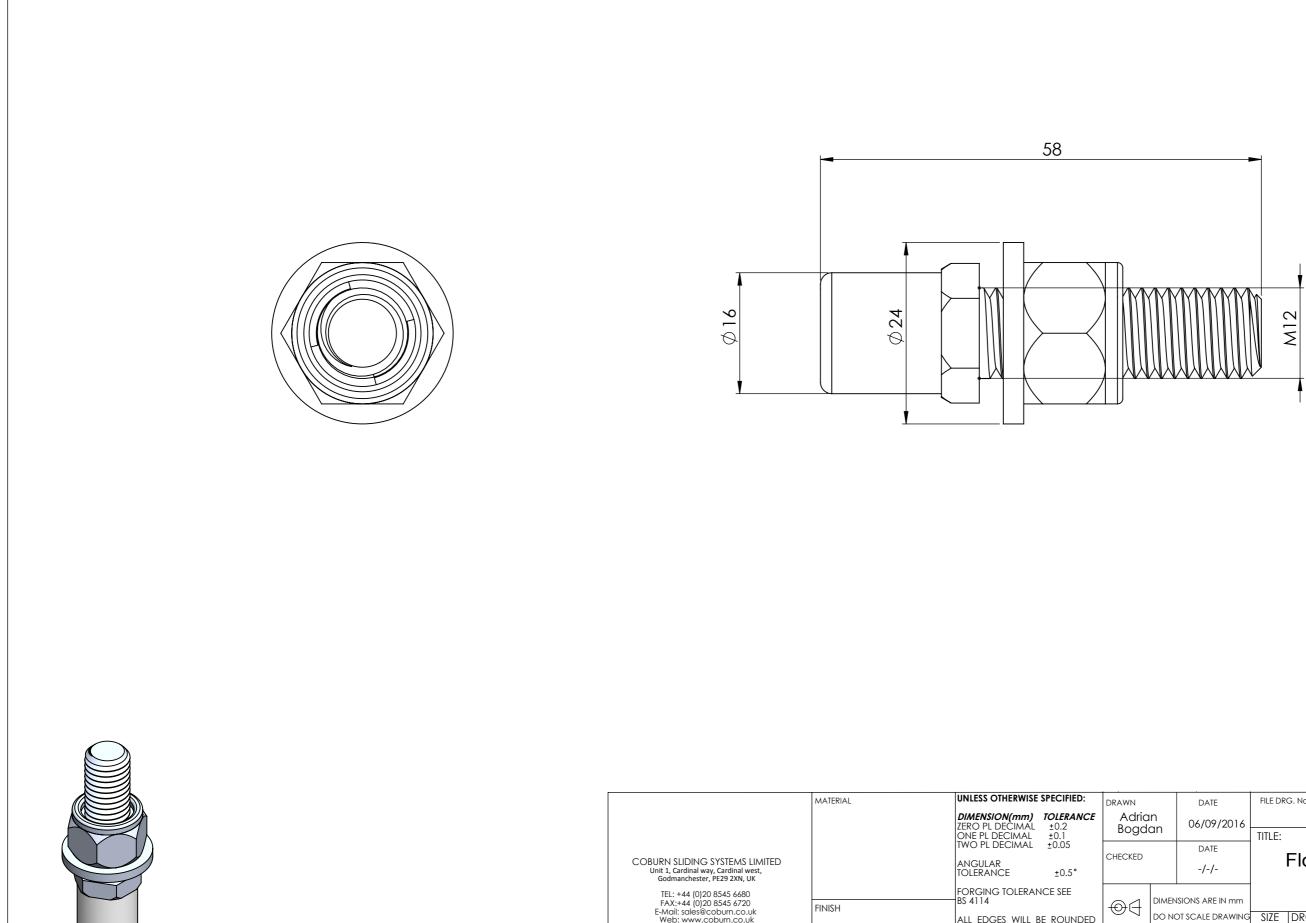

|                   | DATE            | FILE DRO                            | G. No.        | ng product |            |    |  |
|-------------------|-----------------|-------------------------------------|---------------|------------|------------|----|--|
|                   | 06/09/2016      |                                     | I mai urawing |            |            |    |  |
|                   |                 | TITLE:                              |               |            |            |    |  |
|                   | DATE            |                                     |               |            | \ <b>r</b> |    |  |
|                   | -/-/-           | Floor guide (SS) for metal<br>doors |               |            |            |    |  |
| N                 | SIONS ARE IN mm |                                     |               |            |            |    |  |
| NOT SCALE DRAWING |                 | SIZE                                | DRG/PART. No. |            | REV        |    |  |
|                   |                 | A4                                  | 44348.01      |            |            | 01 |  |
|                   |                 | SCAL                                | E: NTS        | WEIGHT:    | SHEET: 1/1 |    |  |