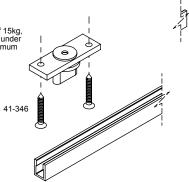

1500mm
2400mm

1-23
2400mm

01215
01224

1-246
1
2
1-246
1
1
95-508T
1
1
95-508B
1
1
95-523
3
9

Doors over 450mm wide, or with weight in excess of 15kg, need stabilizing with 41-346 door guide fitted plumb under top hanger(s) and engaging 41-2 floor channel. Minimum door thickness must be 30mm. (Not included in standard kits).