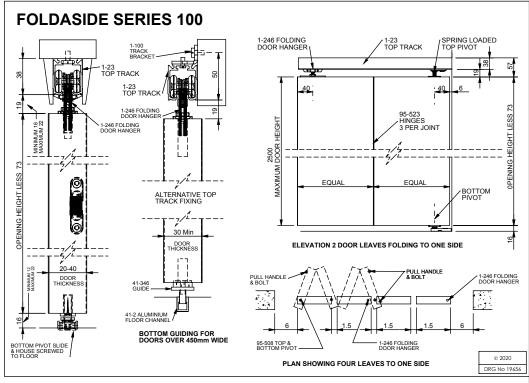

## **TECHNICAL DATA**

COBURN SLIDING SYSTEMS LTD • UNIT 1 • CARDINAL WAY • HUNTINGDON • PE29 2XN • UK

MAXIMUM DOOR WEIGHT 27KG

PART No. 10017.01 (R2)

DOOR THICKNESS 20-40mm

MAXIMUM DOOR HEIGHT 2500mm

01215

01224

1500mm
2400mm

1-23
2400mm

01215
01224

1-246
1
2
1-246
1
1
95-508T
1
1
95-508B
1
1
95-523
3
9

Doors over 450mm wide, or with weight in excess of 15kg, need stabilizing with 41-346 door guide fitted plumb under top hanger(s) and engaging 41-2 floor channel. Minimum door thickness must be 30mm. (Not included in standard kits).