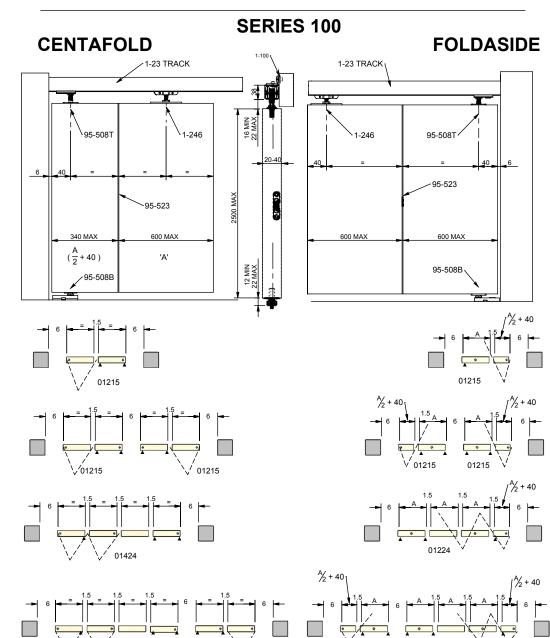

## **TECHNICAL DATA**

COBURN SLIDING SYSTEMS LTD • UNIT 1 • CARDINAL WAY • HUNTINGDON • PE29 2XN • UK

MAXIMUM DOOR WEIGHT 27KG

PART No. 10017.01 (R2)

DOOR THICKNESS 20-40mm

MAXIMUM DOOR HEIGHT 2500mm

01215

01224

1500mm
2400mm

1-23
2400mm

01215
01224

1-246
1
2
1-246
1
1
95-508T
1
1
95-508B
1
1
95-523
3
9

Doors over 450mm wide, or with weight in excess of 15kg, need stabilizing with 41-346 door guide fitted plumb under top hanger(s) and engaging 41-2 floor channel. Minimum door thickness must be 30mm. (Not included in standard kits).