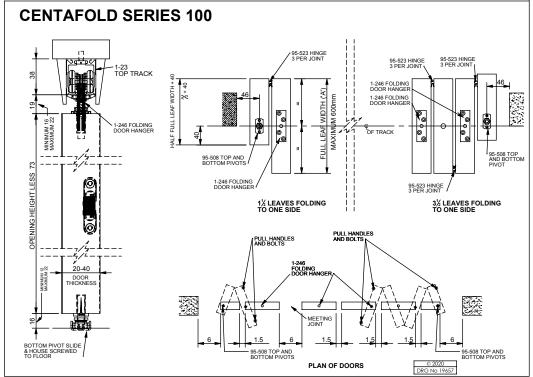

## **TECHNICAL DATA**

COBURN SLIDING SYSTEMS LTD • UNIT 1 • CARDINAL WAY • HUNTINGDON • PE29 2XN • UK

MAXIMUM DOOR WEIGHT 27KG

PART No. 10017.01 (R2)

DOOR THICKNESS 20-40mm

MAXIMUM DOOR HEIGHT 2500mm

01215

01224

1500mm
2400mm

1-23
2400mm

01215
01224

1-246
1
2
1-246
1
1
95-508T
1
1
95-508B
1
1
95-523
3
9

Doors over 450mm wide, or with weight in excess of 15kg, need stabilizing with 41-346 door guide fitted plumb under top hanger(s) and engaging 41-2 floor channel. Minimum door thickness must be 30mm. (Not included in standard kits).