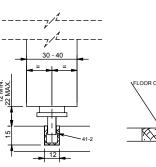

1500mm
2400mm

1-23
2400mm

01215
01224

1-246
1
2
1-246
1
1
95-508T
1
1
95-508B
1
1
95-523
3
9

Doors over 450mm wide, or with weight in excess of 15kg, need stabilizing with 41-346 door guide fitted plumb under top hanger(s) and engaging 41-2 floor channel. Minimum door thickness must be 30mm. (Not included in standard kits).