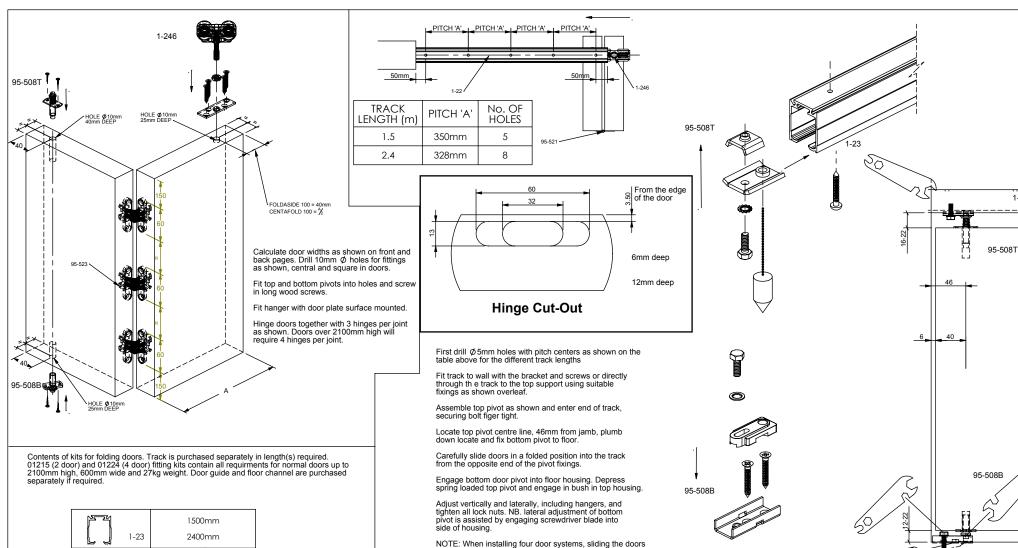

1500mm
2400mm

1-23
2400mm

01215
01224

1-246
1
2
1-246
1
1
95-508T
1
1
95-508B
1
1
95-523
3
9

Doors over 450mm wide, or with weight in excess of 15kg, need stabilizing with 41-346 door guide fitted plumb under top hanger(s) and engaging 41-2 floor channel. Minimum door thickness must be 30mm. (Not included in standard kits).

four door set.

into the track hinged in pairs before connecting to make a

1-23