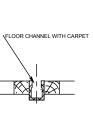

1500mm
2400mm

1-23
2400mm

01215
01224

1-246
1
2
1-246
1
1
95-508T
1
1
95-508B
1
1
95-523
3
9

Doors over 450mm wide, or with weight in excess of 15kg, need stabilizing with 41-346 door guide fitted plumb under top hanger(s) and engaging 41-2 floor channel. Minimum door thickness must be 30mm. (Not included in standard kits).