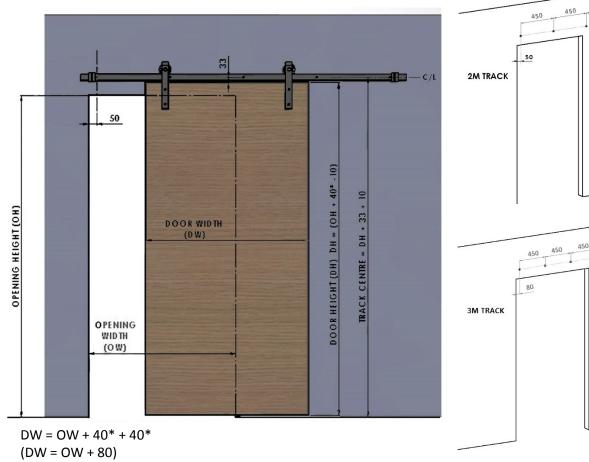

\*Depending on kit, hangers shape may be different

\*Coburn suggested 40mm overlap of the door to the opening

Use wall plug when fixing track on to a masonry or brick wall recommended pilot hole diameter 9mm

When fixing track on to timber frame wall recommended pilot hole diameter 6mm

Step 3 Fit door on track

Position the hangers over track and without damaging the track slowly lower them until they sit on top of the track