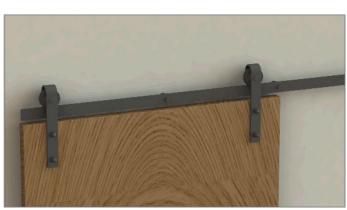

#### Step 1 Fixing track

- 1. Mark and drill pilot holes
- 2. Place track over spacer
- 3. Fix track with washer and bolt supplied
- 4. Repeat above steps for remaining spacers
- 5. Use a spirit level or a laser level to ensure track is levelled
- 6. Tighten bolts to keep track in a levelled position