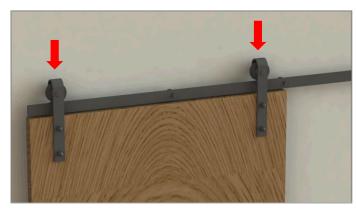

\*Depending on kit, hangers shape may be different

\*Coburn suggested 40mm overlap of the door to the opening

#### Step 1 Fixing track

- 1. Mark and drill pilot holes
- 2. Place track over spacer
- 3. Fix track with washer and bolt supplied
- 4. Repeat above steps for remaining spacers
- 5. Use a spirit level or a laser level to ensure track is levelled
- 6. Tighten bolts to keep track in a levelled position