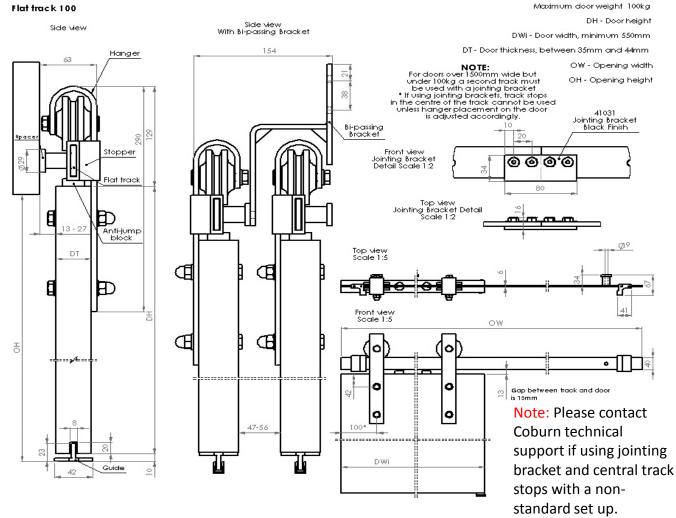

# FLAT TRACK 100 FITTING INSTRUCTIONS for 2m and 3m kits



#### Components for Flat Track 100



- \*Quantity of wall spacers and wall mounting fixings depend on length of track.
  - 2 Meter track = x5
  - 3 Meter track = x7

Wall mounting fixings include:

Wall plug, Washer, and Coach bolts M8 x 90mm long

\*Depending on kit, hangers shape may be different







\*Coburn suggested 40mm overlap of the door to the opening

#### Step 1 Fixing track



- 1. Mark and drill pilot holes
- 2. Place track over spacer
- 3. Fix track with washer and bolt supplied
- 4. Repeat above steps for remaining spacers
- 5. Use a spirit level or a laser level to ensure track is levelled
- 6. Tighten bolts to keep track in a levelled position



Use wall plug when fixing track on to a masonry or brick wall recommended pilot hole diameter 9mm



When fixing track on