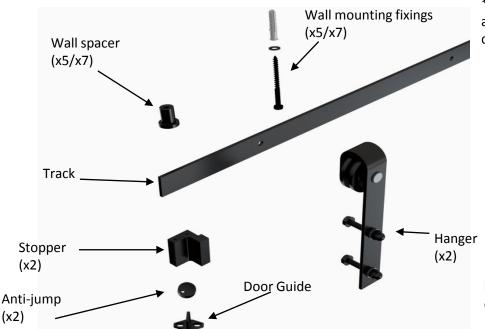

#### Components for Flat Track 100

- \*Quantity of wall spacers and wall mounting fixings depend on length of track.
  - 2 Meter track = x5
  - 3 Meter track = x7

Wall mounting fixings include:

Wall plug, Washer, and Coach bolts M8 x 90mm long

\*Depending on kit, hangers shape may be different

\*Coburn suggested 40mm overlap of the door to the opening