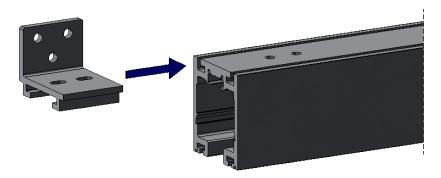

Countersunk 15mm @45°

A SCALE 1:3

Step 2: Slide Brackets into the aluminium track

©2019 Coburn Sliding Systems Ltd

Unit -1 Cardinal Way Godmanchester, PE29 2XN, UK
Tel:0208 545 6680 Email: sales@coburn.co.uk Website: www.coburn.co.uk