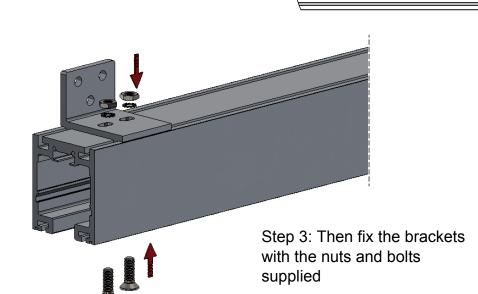

Countersunk 15mm @45°

A SCALE 1:3

Step 2: Slide Brackets into the aluminium track

©2019 Coburn Sliding Systems Ltd

Unit -1 Cardinal Way Godmanchester, PE29 2XN, UK
Tel:0208 545 6680 Email: sales@coburn.co.uk Website: www.coburn.co.uk