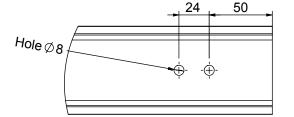

Track Length (3000mm)

Track Length (3000mm)

A

50 Pitch (A) Pitc

Step 1: Prepare the track by drilling and countersunk the holes

| Sr no | Track Length | No of<br>Brackets | No of<br>holes | Pitch<br>(A) |
|-------|--------------|-------------------|----------------|--------------|
| 1     | 3000mm       | 6                 | 12             | 551mm        |
| 2     | 4000mm       | 8                 | 16             | 530mm        |
| 3     | 6000mm       | 12                | 24             | 510mm        |

Countersunk 15mm @45°

A SCALE 1:3

Step 2: Slide Brackets into the aluminium track

©2019 Coburn Sliding Systems Ltd

Unit -1 Cardinal Way Godmanchester, PE29 2XN, UK
Tel:0208 545 6680 Email: sales@coburn.co.uk Website: www.coburn.co.uk