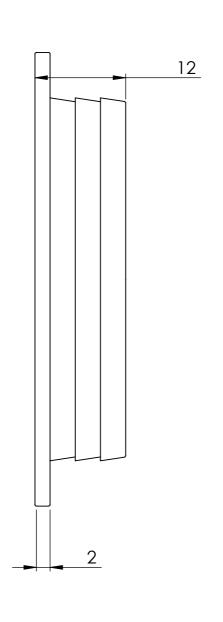

Scale 1:1

|                                                                                                                                                                                   | MATERIAL | UNLESS OTHERWISE SPECIFIED:                         | DRAWN                         |         | DATE             | FILE DRG. No.       | 771      |                       |                        |  |
|-----------------------------------------------------------------------------------------------------------------------------------------------------------------------------------|----------|-----------------------------------------------------|-------------------------------|---------|------------------|---------------------|----------|-----------------------|------------------------|--|
|                                                                                                                                                                                   |          | <b>DIMENSION(mm) TOLERANCE</b> ZERO PL DECIMAL ±0.2 | S.B                           |         | 07/11/2022       |                     | Fina     | Final drawing product |                        |  |
|                                                                                                                                                                                   |          | ONE PL DECIMAL ±0.1                                 |                               |         |                  | TITLE:              |          |                       |                        |  |
|                                                                                                                                                                                   |          | TWO PL DECIMAL ±0.05                                | CHECKED                       |         | DATE             | DEGLONED ELLIQUEDIN |          | <b></b>               |                        |  |
| COBURN SLIDING SYSTEMS LIMITED Unit 1, Cardinal way, Cardinal west, Godmanchester, PE29 2XN, UK                                                                                   |          | ANGULAR<br>TOLERANCE ±0.5°                          | M.S                           | S       | -/-/-            |                     |          |                       | ISH PULL -<br>- SQUARE |  |
| TEL: +44 (0)20 8545 6680<br>FAX:+44 (0)20 8545 6720<br>F-Mail: sales@cobum.co.uk                                                                                                  | FINISH   | FORGING TOLERANCE SEE<br>BS 4114                    | <del>(0)</del> [ <del> </del> |         | SIONS ARE IN mm  |                     |          |                       |                        |  |
| Web: www.coburn.co.uk                                                                                                                                                             |          | ALL EDGES WILL BE ROUNDED WITH 0.2mm                |                               | DO NO   | OT SCALE DRAWING | SIZE DRG/PA         | ART. No. |                       | REV                    |  |
| C COPYRIGHT COBURN SLIDING SYSTEMS LIMITED  THE INFORMATION CONTAINED IN THIS DRAWING IS THE                                                                                      |          | COMMENTS:                                           | IDT ACK                       |         |                  | A4                  | 95       | 727                   | 01                     |  |
| SOLE PROPERTY OF «COBURN SLIDING SYSTEMS LIMITED». ANY<br>REPRODUCTION IN PART OR AS A WHOLE WITHOUT THE WRITTEN<br>PERMISSION OF «COBURN SLIDING SYSTEMS LIMITED» IS PROHIBITED. |          | IF IN DOL                                           | JRT ASK                       | 31 A9Vi |                  | SCALE: NTS          | WEIGHT:  | SHEE                  | T: 1/1                 |  |