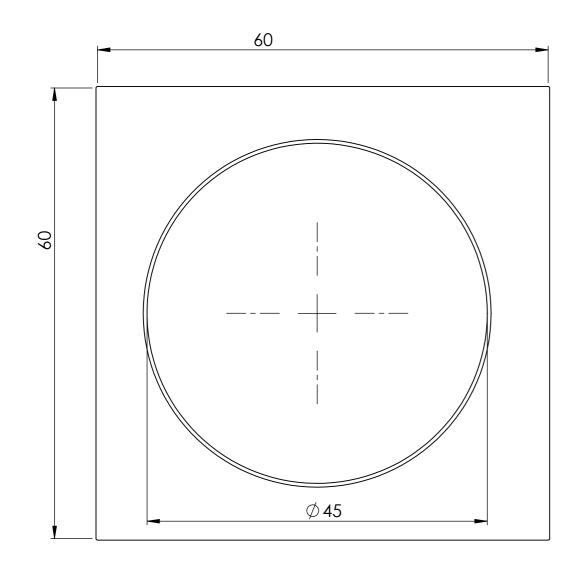

Scale 1:1

|                                                                                                                                                                                   | MATERIAL | UNLESS OTHERWISE SPECIFIED:                         | DRAWN                         |         | DATE             | FILE DRG. No.       | 771      |                       |                        |  |
|-----------------------------------------------------------------------------------------------------------------------------------------------------------------------------------|----------|-----------------------------------------------------|-------------------------------|---------|------------------|---------------------|----------|-----------------------|------------------------|--|
|                                                                                                                                                                                   |          | <b>DIMENSION(mm) TOLERANCE</b> ZERO PL DECIMAL ±0.2 | S.B                           |         | 07/11/2022       |                     | Fina     | Final drawing product |                        |  |
|                                                                                                                                                                                   |          | ONE PL DECIMAL ±0.1                                 |                               |         |                  | TITLE:              |          |                       |                        |  |
|                                                                                                                                                                                   |          | TWO PL DECIMAL ±0.05                                | CHECKED                       |         | DATE             | DEGLONED ELLIQUEDIN |          | <b></b>               |                        |  |
| COBURN SLIDING SYSTEMS LIMITED Unit 1, Cardinal way, Cardinal west, Godmanchester, PE29 2XN, UK                                                                                   |          | ANGULAR<br>TOLERANCE ±0.5°                          | M.S                           | S       | -/-/-            |                     |          |                       | ISH PULL -<br>- SQUARE |  |
| TEL: +44 (0)20 8545 6680<br>FAX:+44 (0)20 8545 6720<br>F-Mail: sales@cobum.co.uk                                                                                                  | FINISH   | FORGING TOLERANCE SEE<br>BS 4114                    | <del>(0)</del> [ <del> </del> |         | SIONS ARE IN mm  |                     |          |                       |                        |  |
| Web: www.coburn.co.uk                                                                                                                                                             |          | ALL EDGES WILL BE ROUNDED WITH 0.2mm                |                               | DO NO   | OT SCALE DRAWING | SIZE DRG/PA         | ART. No. |                       | REV                    |  |
| C COPYRIGHT COBURN SLIDING SYSTEMS LIMITED  THE INFORMATION CONTAINED IN THIS DRAWING IS THE                                                                                      |          | COMMENTS:                                           | IDT ACK                       |         |                  | A4                  | 95       | 727                   | 01                     |  |
| SOLE PROPERTY OF «COBURN SLIDING SYSTEMS LIMITED». ANY<br>REPRODUCTION IN PART OR AS A WHOLE WITHOUT THE WRITTEN<br>PERMISSION OF «COBURN SLIDING SYSTEMS LIMITED» IS PROHIBITED. |          | IF IN DOL                                           | JRT ASK                       | 31 A9Vi |                  | SCALE: NTS          | WEIGHT:  | SHEE                  | T: 1/1                 |  |