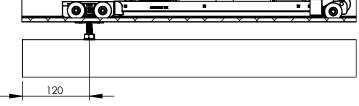

### **Door Specification**

Maximum Door Weight: 180kg / 250kg

Door Thickness: 35 - 55mm

Maximum Door Height: 4000mm

 Track Dimensions for 25-9 track (soft closer) 53mm (w) x 64mm (h)

| Article<br>No.                   | Finish / Size                                                                                                        | Track |
|----------------------------------|----------------------------------------------------------------------------------------------------------------------|-------|
| 25924<br>25930<br>25936<br>25960 | Anodised Aluminium, 2400mm<br>Anodised Aluminium, 3000mm<br>Anodised Aluminium, 3600mm<br>Anodised Aluminium, 6000mm |       |
| Article<br>No.                   | Description                                                                                                          | Image |
| 01813                            | 180 Hanger with concealed apron plate for timber doors (pair)                                                        |       |
| 02265                            | 250 Hanger with concealed apron plate for timber doors (pair)                                                        |       |
| 30638                            | Soft Closer 180kg (concealed in the track)                                                                           | 18    |
| 30641                            | Soft Closer 250kg (concealed in the track)                                                                           | 18    |
| 44347                            | Concealed floor guide (timber doors)                                                                                 |       |
| 02718                            | Track stop, (pair)                                                                                                   |       |
| 02005                            | Face fixed bracket set (5 pieces)                                                                                    |       |
| 97741                            | Microline                                                                                                            |       |
| 97791<br>97792                   | Telescopic 2 Door<br>Telescopic 3 Door                                                                               | (415) |