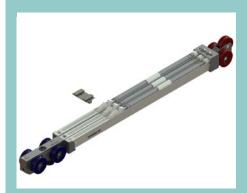

### **Door Specification**

Maximum Door Weight: 180kg / 250kg

Door Thickness: 35 - 55mm

Maximum Door Height: 4000mm

 Track Dimensions for 25-9 track (soft closer) 53mm (w) x 64mm (h)

| Article<br>No.                   | Finish / Size                                                                                                        | Track |
|----------------------------------|----------------------------------------------------------------------------------------------------------------------|-------|
| 25924<br>25930<br>25936<br>25960 | Anodised Aluminium, 2400mm<br>Anodised Aluminium, 3000mm<br>Anodised Aluminium, 3600mm<br>Anodised Aluminium, 6000mm |       |
| Article<br>No.                   | Description                                                                                                          | Image |
| 01813                            | 180 Hanger with concealed apron plate for timber doors (pair)                                                        |       |
| 02265                            | 250 Hanger with concealed apron plate for timber doors (pair)                                                        |       |
| 30638                            | Soft Closer 180kg (concealed in the track)                                                                           | 18    |
| 30641                            | Soft Closer 250kg (concealed in the track)                                                                           | 18    |
| 44347                            | Concealed floor guide (timber doors)                                                                                 |       |
| 02718                            | Track stop, (pair)                                                                                                   |       |
| 02005                            | Face fixed bracket set (5 pieces)                                                                                    |       |
| 97741                            | Microline                                                                                                            |       |
| 97791<br>97792                   | Telescopic 2 Door<br>Telescopic 3 Door                                                                               | (415) |