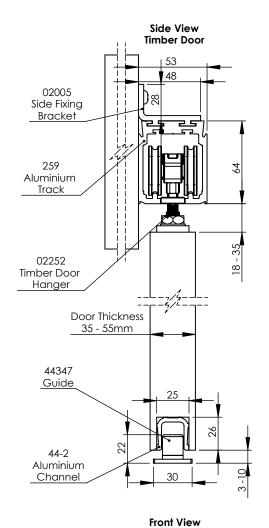

### **Hardware Specifications**

- · Tracks can be ceiling mounted or face fixed
- No recessed floor tracks required
- Hangers manufactured with zinc cast solid bodies and delrin nylon outer wheels complete with precision ball bearings to ensure smooth and silent operation
- Variable height adjustment on doors
- Fittings available for timber, aluminium or metal doors
- Soft closers can be used with eternal 180 / 250

### **Door Specification**

Maximum Door Weight: 180kg / 250kg

Door Thickness: 35 - 55mm

Maximum Door Height: 4000mm

 Track Dimensions for 25-9 track (soft closer) 53mm (w) x 64mm (h)

| Article<br>No.                   | Finish / Size                                                                                                        | Track |
|----------------------------------|----------------------------------------------------------------------------------------------------------------------|-------|
| 25924<br>25930<br>25936<br>25960 | Anodised Aluminium, 2400mm<br>Anodised Aluminium, 3000mm<br>Anodised Aluminium, 3600mm<br>Anodised Aluminium, 6000mm |       |
| Article<br>No.                   | Description                                                                                                          | Image |
| 01813                            | 180 Hanger with concealed apron plate for timber doors (pair)                                                        |       |
| 02265                            | 250 Hanger with concealed apron plate for timber doors (pair)                                                        |       |
| 30638                            | Soft Closer 180kg (concealed in the track)                                                                           | 18    |
| 30641                            | Soft Closer 250kg (concealed in the track)                                                                           | 18    |
| 44347                            | Concealed floor guide (timber doors)                                                                                 |       |
| 02718                            | Track stop, (pair)                                                                                                   |       |
| 02005                            | Face fixed bracket set (5 pieces)                                                                                    |       |
| 97741                            | Microline                                                                                                            |       |
| 97791<br>97792                   | Telescopic 2 Door<br>Telescopic 3 Door                                                                               | (415) |