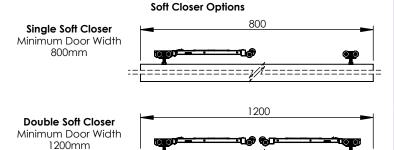

### **Door Specification**

Maximum Door Weight: 180kg / 250kg

Door Thickness: 35 - 55mm

Maximum Door Height: 4000mm

 Track Dimensions for 25-9 track (soft closer) 53mm (w) x 64mm (h)

| Article<br>No.                   | Finish / Size                                                                                                        | Track |
|----------------------------------|----------------------------------------------------------------------------------------------------------------------|-------|
| 25924<br>25930<br>25936<br>25960 | Anodised Aluminium, 2400mm<br>Anodised Aluminium, 3000mm<br>Anodised Aluminium, 3600mm<br>Anodised Aluminium, 6000mm |       |
| Article<br>No.                   | Description                                                                                                          | Image |
| 01813                            | 180 Hanger with concealed apron plate for timber doors (pair)                                                        |       |
| 02265                            | 250 Hanger with concealed apron plate for timber doors (pair)                                                        |       |
| 30638                            | Soft Closer 180kg (concealed in the track)                                                                           | 18    |
| 30641                            | Soft Closer 250kg (concealed in the track)                                                                           | 18    |
| 44347                            | Concealed floor guide (timber doors)                                                                                 |       |
| 02718                            | Track stop, (pair)                                                                                                   |       |
| 02005                            | Face fixed bracket set (5 pieces)                                                                                    |       |
| 97741                            | Microline                                                                                                            |       |
| 97791<br>97792                   | Telescopic 2 Door<br>Telescopic 3 Door                                                                               | (415) |