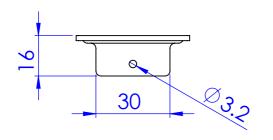

S.B

Rectangular Flush Handle 180x45mm Black Finish

SIZE DRG/PART. No.

FILE DRG. No.

REV 95630 SCALE: 2:1 WEIGHT: SHEET: 1/1