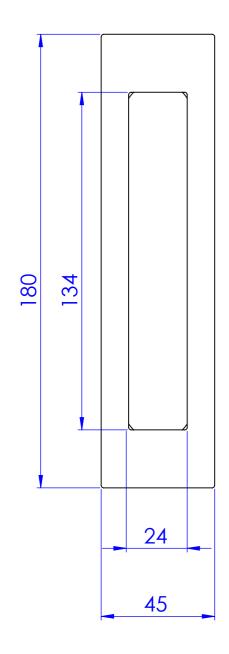

S.B

Rectangular Flush Handle 180x45mm Black Finish

SIZE DRG/PART. No.

FILE DRG. No.

REV 95630 SCALE: 2:1 WEIGHT: SHEET: 1/1