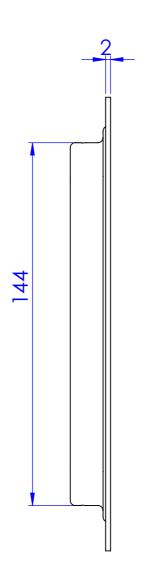

S.B

Rectangular Flush Handle 180x45mm Black Finish

SIZE DRG/PART. No.

FILE DRG. No.

REV 95630 SCALE: 2:1 WEIGHT: SHEET: 1/1